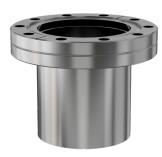

# **CF half nipple** 6" OD CF half nipple, extended port

Part number: 1N-400V

### **CF half nipple** 6" OD CF half nipple, extended port

- The CF flange system is ideal for UHV system construction
- Rotatable flanges make component alignment easy
- Most popular sizes and types listed
- Contact us at 800-824-4166 if you can't find exactly what you need

#### 1N-400V

| Parameters        | Specifications                                                                             |
|-------------------|--------------------------------------------------------------------------------------------|
| Flange 1          | DN 100 CF (6" OD)                                                                          |
| Туре              | Half Nipple                                                                                |
| Flange 2          | 4" OD Tube                                                                                 |
| Material          | 304 stainless                                                                              |
| Tube OD           | 4"                                                                                         |
| Length            | 5.31″                                                                                      |
| Vacuum Range      | FKM: 1 · 10 <sup>-8</sup> mbar to 1 bar<br>Metal seal: 1 · 10 <sup>-13</sup> mbar to 1 bar |
| Temperature Range | FKM: -20 °C to 180 °C<br>Metal seal: -200 °C to 450 °C                                     |
| Weight            | 4.6 lbs                                                                                    |