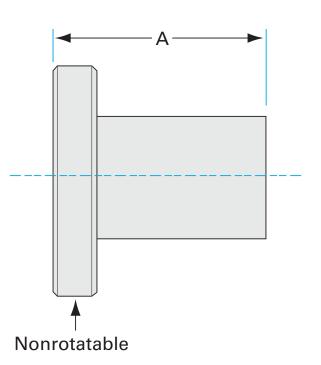

# **CF half nipple** 6" OD CF half nipple, extended port

Part number: 1N-400V

### **CF half nipple** 6" OD CF half nipple, extended port

- The CF flange system is ideal for UHV system construction
- Rotatable flanges make component alignment easy
- Most popular sizes and types listed
- Contact us at 800-824-4166 if you can't find exactly what you need

Similar Image

| Dimensions<br>(in inches) |       |
|---------------------------|-------|
| Dim A                     | 5.31″ |

#### 1N-400V

| Parameters        | Specifications                                                                             |
|-------------------|--------------------------------------------------------------------------------------------|
| Flange 1          | DN 100 CF (6" OD)                                                                          |
| Туре              | Half Nipple                                                                                |
| Flange 2          | 4" OD Tube                                                                                 |
| Material          | 304 stainless                                                                              |
| Tube OD           | 4"                                                                                         |
| Length            | 5.31″                                                                                      |
| Vacuum Range      | FKM: 1 · 10 <sup>-8</sup> mbar to 1 bar<br>Metal seal: 1 · 10 <sup>-13</sup> mbar to 1 bar |
| Temperature Range | FKM: -20 °C to 180 °C<br>Metal seal: -200 °C to 450 °C                                     |
| Weight            | 4.6 lbs                                                                                    |