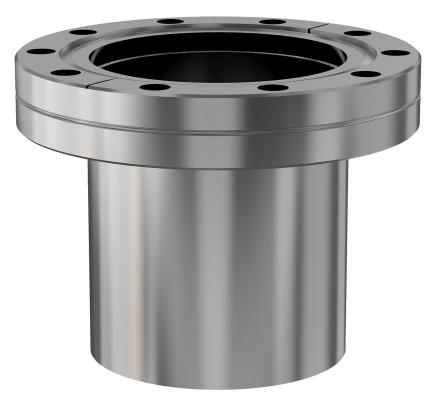

# **CF half nipple** 6" OD CF half nipple, extended port

Part number: 1N-400V

### **CF half nipple** 6" OD CF half nipple, extended port

- The CF flange system is ideal for UHV system construction
- Rotatable flanges make component alignment easy
- Most popular sizes and types listed
- Contact us at 800-824-4166 if you can't find exactly what you need

#### 1N-400V

| Parameters        | Specifications                                                                             |
|-------------------|--------------------------------------------------------------------------------------------|
| Flange 1          | DN 100 CF (6" OD)                                                                          |
| Туре              | Half Nipple                                                                                |
| Flange 2          | 4" OD Tube                                                                                 |
| Material          | 304 stainless                                                                              |
| Tube OD           | 4"                                                                                         |
| Length            | 5.31″                                                                                      |
| Vacuum Range      | FKM: 1 · 10 <sup>-8</sup> mbar to 1 bar<br>Metal seal: 1 · 10 <sup>-13</sup> mbar to 1 bar |
| Temperature Range | FKM: -20 °C to 180 °C<br>Metal seal: -200 °C to 450 °C                                     |
| Weight            | 4.6 lbs                                                                                    |